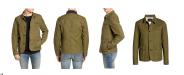

#### Title: Canyas Workwear Jacket

Fashion Caption: Rugged and ready for anything, this workwear inspired canvas jacket keeps it simple with a sleek buttonfront and multiple useful pockets.

Color: Military Green

Meta: Workwear; Front button closure; Spread collar jacket; Button cuffs; Dual-entry hand-warmer pockets; chest zip pocket; 100% cotton; Machine wash; line dry