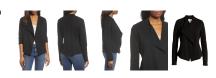

#### Title: Drape Collar Knit Blazer

Fashion Caption: A softer, more casual version of your workday blazer is made in a comfy cotton knit with a drape collar and raw-edge seams.

Color: Black

2

Meta: 26" regular front length; 22" back length (size Medium); 25" petite front length; 21" back length (size Medium P); Drape collar; Long sleeves blazer; Partially lined; 100% cotton; Hand wash; dry flat; knit