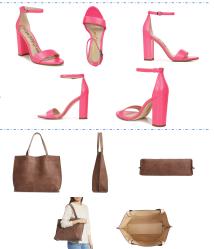

## Title: Yaro Ankle Strap Sandal

Fashion Caption: Modern and minimalist, an essential ankle strap sandal set on a chunky wrapped heel serves as a versatile go-to style.

Color: Pink

Meta: 4" heel (size 8.5); 3" ankle strap height; Adjustable ankle strap with buckle closure sandal; Leather, textile, synthetic or faux-fur; upper/synthetic lining and sole; Imported; Women's Shoes

Title: Reversible Faux Leather Tote &

Wristlet

Fashion Caption: Supersoft faux leather flips inside-out for a reversible tote while a matching wristlet multiplies your styling options and keeps you organized on the go.

Color: Ivory

Meta: Magnetic closure; 100% polyurethane; Faux leather; Tote; By Street Level; imported; BP.

Fig. 1: More examples for FACAD. The images are of different perspectives, colors and scenarios (shop-street). Other information contained include a title, a description (caption) from a fashion expert, the color info and the meta info. Words in color denotes the attributes used in sentence.