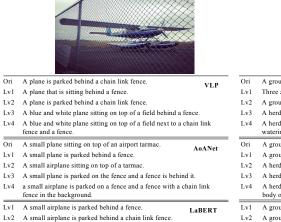

|     |                                                                                     | (A) (A) (A)  |  |
|-----|-------------------------------------------------------------------------------------|--------------|--|
| Ori | A red airplane sitting on top of an airport runway.                                 | VLP          |  |
| Lvl | A person standing next to a small plane.                                            | VLF          |  |
| Lv2 | A red and white plane sitting on top of a runway.                                   |              |  |
| Lv3 | A red and white plane sitting on top of an airport tarmac                           | ;.           |  |
| Lv4 | A red and white plane sitting on top of a tarmac with a rext to it.                 | nan standing |  |
| Ori | A red and white plane sitting on a runway.                                          |              |  |
| Lvl | A small red plane on a run way.                                                     | AoANet       |  |
| Lv2 | A red and white plane sitting on a runway.                                          |              |  |
| Lv3 | A red and white plane sitting on top of a runway next to                            | a runway.    |  |
| Lv4 | A red and white airplane with a red tail on the tail and a standing in front of it. | person       |  |
| Lvl | A small red airplane sitting on a runway.                                           | LaBERT       |  |
| Lv2 | A small red and white airplane sitting on a runway.                                 | LadeKi       |  |
| Lv3 | A red and white plane parked on a runway with a person                              | n beside it. |  |
|     |                                                                                     |              |  |

A red and white plane sitting on top of a tarmac with a person

Lv4

standing next to it.

VLP

| Lv3 | A close up of a bird on a leafy plant in a pond.                      |                 |
|-----|-----------------------------------------------------------------------|-----------------|
| Lv4 | A close up of a bird in a pond with leaves and water lili background. | es in the       |
| Ori | A bird is sitting on a branch of a tree.                              | 4 - 4 37 - 4    |
| Lvl | A bird that is sitting in a tree.                                     | AoANet          |
| Lv2 | A bird is perched on the branch of a tree.                            |                 |
| Lv3 | A bird is perched on the branch of a tree with leaves and             | d leaves.       |
| Lv4 | A bird is perched on the branch of a tree with leaves and side of it. | d leaves on the |
| Lvl | A black bird is sitting in the water.                                 | LaBERT          |
| Lv2 | A black bird is swimming in a pool of water.                          | Labert          |
| Lv3 | A black bird sitting on a planter next to a body of water.            |                 |
| Lv4 | A black bird with its wings spread feeding on a plant on              | the cide of a   |
|     | A black bird with its wings spread recuing bir a plant bir            | the side of a   |