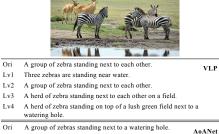

| Ori | A group of zebras standing next to a watering hole. | Α |
|-----|-----------------------------------------------------|---|
| Lvl | A group of zebras standing near a water.            |   |

| LV2 | A nerd of zebra standing next to each other on a field.            |
|-----|--------------------------------------------------------------------|
| Lv3 | A herd of zebra standing next to each other on top of a dirt field |

A herd of zebra standing next to each other on a dirt field next to a body of water.

| Lvl | A group of zebra standing near a lake.              | LaBERT |
|-----|-----------------------------------------------------|--------|
| Lv2 | A group of zebras standing next to a watering hole. |        |

Lv3 A group of zebras standing next to a herd of antelope. Three zebras standing next to a body of water with a couple of other animals in the background.

A small blue propellor airplane sitting on top of a wooden floor behind