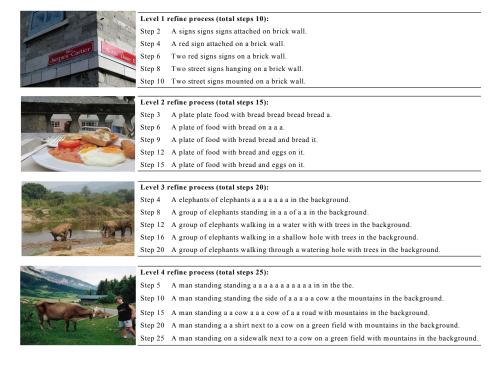

### Step 2 A man riding a motorcycle on a road. A man riding a motorcycle on a road. A person riding a motorcycle down a road. Step 8 A person riding a motorcycle on a road. Step 10 A person riding a motorcycle on a road. Level 2 refine process (total steps 15): Step 3 A train train covered covered on on on on tracks. A train with covered on on on on tracks. A train with covered in is sitting on the tracks. Step 12 A train with graffiti on is sitting on the tracks.

- Step 4 A wooden room with with with a a and vase vase in flowers.
- Step 8 A wooden table with a large of and and vase flowers flowers the it.
- Step 12 A wooden table with a vase of flowers sitting it bottles of of windows.
- Step 16 A wooden table with a vase of flowers on it next to large windows.
- Step 20 A wooden table with a vase of flowers on it next to large windows.

#### Level 4 refine process (total steps 25):

- Step 10 A polar bear in in the water water water ball ball ball ball ball ball ball in the water.
- Step 15 A polar bear is in the paw paw paw paw paw with a a ball in the water.
- Step 20 A polar bear laying on its back legs its paw and playing with a blue ball in the water.
- Step 25 A polar bear laying on its back on one paw and playing with a blue ball in the water.

Fig. 6. Examples of the Refine Process from COCO test split.