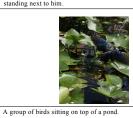

|     |                                                                                     | (A) (A) (A)  |  |
|-----|-------------------------------------------------------------------------------------|--------------|--|
| Ori | A red airplane sitting on top of an airport runway.                                 | VLP          |  |
| Lvl | A person standing next to a small plane.                                            | VLF          |  |
| Lv2 | A red and white plane sitting on top of a runway.                                   |              |  |
| Lv3 | A red and white plane sitting on top of an airport tarmac                           | ;.           |  |
| Lv4 | A red and white plane sitting on top of a tarmac with a rext to it.                 | nan standing |  |
| Ori | A red and white plane sitting on a runway.                                          |              |  |
| Lvl | A small red plane on a run way.                                                     | AoANet       |  |
| Lv2 | A red and white plane sitting on a runway.                                          |              |  |
| Lv3 | A red and white plane sitting on top of a runway next to                            | a runway.    |  |
| Lv4 | A red and white airplane with a red tail on the tail and a standing in front of it. | person       |  |
| Lvl | A small red airplane sitting on a runway.                                           | LaBERT       |  |
| Lv2 | A small red and white airplane sitting on a runway.                                 | LadeKi       |  |
| Lv3 | A red and white plane parked on a runway with a person                              | n beside it. |  |
|     |                                                                                     |              |  |

A red and white plane sitting on top of a tarmac with a person

Lv4

standing next to it.

VLP

| Lv3 | A close up of a bird on a leafy plant in a pond.                      |                 |
|-----|-----------------------------------------------------------------------|-----------------|
| Lv4 | A close up of a bird in a pond with leaves and water lili background. | es in the       |
| Ori | A bird is sitting on a branch of a tree.                              | 4 - 4 37 - 4    |
| Lvl | A bird that is sitting in a tree.                                     | AoANet          |
| Lv2 | A bird is perched on the branch of a tree.                            |                 |
| Lv3 | A bird is perched on the branch of a tree with leaves and             | d leaves.       |
| Lv4 | A bird is perched on the branch of a tree with leaves and side of it. | d leaves on the |
| Lvl | A black bird is sitting in the water.                                 | LaBERT          |
| Lv2 | A black bird is swimming in a pool of water.                          | Labert          |
| Lv3 | A black bird sitting on a planter next to a body of water.            |                 |
| Lv4 | A black bird with its wings spread feeding on a plant on              | the cide of a   |
|     | A black bird with its wings spread recuing bir a plant bir            | the side of a   |