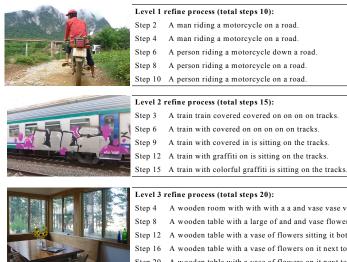

### Step 2 A man riding a motorcycle on a road. A man riding a motorcycle on a road. A person riding a motorcycle down a road. Step 8 A person riding a motorcycle on a road. Step 10 A person riding a motorcycle on a road. Level 2 refine process (total steps 15): Step 3 A train train covered covered on on on on tracks. A train with covered on on on on tracks. A train with covered in is sitting on the tracks. Step 12 A train with graffiti on is sitting on the tracks.

- Step 4 A wooden room with with with a a and vase vase in flowers.
- Step 8 A wooden table with a large of and and vase flowers flowers the it.
- Step 12 A wooden table with a vase of flowers sitting it bottles of of windows.
- Step 16 A wooden table with a vase of flowers on it next to large windows.
- Step 20 A wooden table with a vase of flowers on it next to large windows.

#### Level 4 refine process (total steps 25):

- Step 10 A polar bear in in the water water water ball ball ball ball ball ball ball in the water.
- Step 15 A polar bear is in the paw paw paw paw paw with a a ball in the water.
- Step 20 A polar bear laying on its back legs its paw and playing with a blue ball in the water.
- Step 25 A polar bear laying on its back on one paw and playing with a blue ball in the water.

Fig. 6. Examples of the Refine Process from COCO test split.