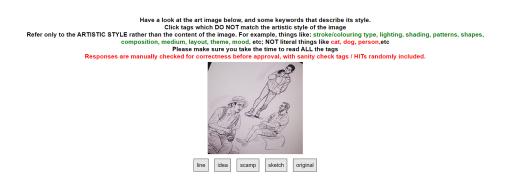

**Fig. 5.** Stage 3: crowd annotation task where non-experts are shown individual images from the moodboards along with the moodboard tags. They are asked to click which tags do not match the style of the image, to filter out any tag which apply to the moodboard generally, but not to a particular image inside it.