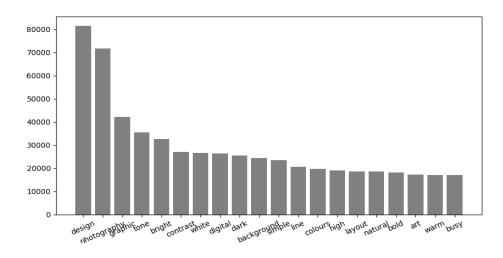

none of the moodboards match the descriptions  $\Box$ 

**Fig. 4.** Stage 2: individual evaluation task to verify the correctness of the tags, as well as generating natural language sentences from the tags.



Please select here if absolutely all the tags are 100% correct

**Fig. 5.** Stage 3: crowd annotation task where non-experts are shown individual images from the moodboards along with the moodboard tags. They are asked to click which tags do not match the style of the image, to filter out any tag which apply to the moodboard generally, but not to a particular image inside it.

## 2 Data examples

Tbls. 1 and 2 show some additional samples from the StyleBabel dataset. We also include a short sample of the dataset in the companion .csv file, containing image, tags, and caption data.



Fig. 6. Visualizing occurence of the top tags in StyleBabel.

## **3** Model generated results

In Fig.7 we show captions generated using our VirTex model trained with MS-COCO (top) and StyleBabel (bottom). We present some further examples (in Figs. 8 and 9) of tags generated using our ALADIN-ViT style embeddings and our CLIP model. Fig 11 shows word type distribution.

| Image   |                                                                                                                                                                    |                                                                                                                                                                                                                                        |