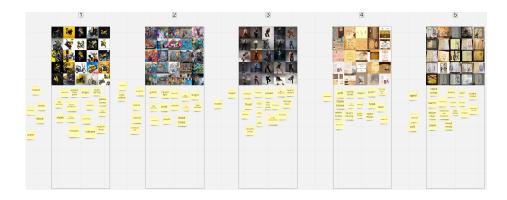

## 2 Data examples

Tbls. 1 and 2 show some additional samples from the StyleBabel dataset. We also include a short sample of the dataset in the companion .csv file, containing image, tags, and caption data.

| Image   |                                                                                                                                                                    |                                                                                                                                                                                                                                        |                                                                                                                               |                                                                                                                                                                   | G MUNICON                                                                                                                                        |
|---------|--------------------------------------------------------------------------------------------------------------------------------------------------------------------|----------------------------------------------------------------------------------------------------------------------------------------------------------------------------------------------------------------------------------------|-------------------------------------------------------------------------------------------------------------------------------|-------------------------------------------------------------------------------------------------------------------------------------------------------------------|--------------------------------------------------------------------------------------------------------------------------------------------------|
| Tags    | digital, vibrant,<br>texture, painting,                                                                                                                            | large, colorful, expres-                                                                                                                                                                                                               | promotional,<br>advertising,                                                                                                  | toon, bold, black,<br>sketchbook, draw-<br>ing, story, white,                                                                                                     | worn, western,<br>digital, paper,<br>advertisement,<br>stained, cow-                                                                             |
| Caption | featuring vibrant<br>colors against a<br>plain background.<br>The digitally ren-                                                                                   | splashes is composed of<br>paintbrush strokes. The<br>expressionism artwork<br>is complex and chaotic.                                                                                                                                 | illustration<br>featuring<br>bold typog-<br>raphy and<br>vector images.<br>The graphic<br>designs in                          | drawing featuring<br>decorative patterns<br>and curved lines<br>against a plain<br>background. The<br>illustration use<br>thin linear and<br>repetitive patterns. | tisement poster<br>layout using retro                                                                                                            |
| Image   |                                                                                                                                                                    |                                                                                                                                                                                                                                        | <u>Öntioutture</u>                                                                                                            |                                                                                                                                                                   |                                                                                                                                                  |
| Tags    | crowded, rounded,<br>fluid, motif, doo-<br>dle, monochrome,<br>sporadic, repetitive,<br>graphic                                                                    | derelict, dull, ghostly,<br>spooky                                                                                                                                                                                                     | thick, animal,<br>black, visual,<br>branding,<br>white, iconog-<br>raphy, type,<br>monochrome,<br>vector, icon,<br>typography | photography, aerial,<br>natural, concep-<br>tual, architectural,<br>drone, render, dull,<br>landscape                                                             | colors, pastel,<br>sparse, scale,<br>large, colorful,<br>expressionism                                                                           |
| Caption | featuring a graph-<br>ical design with a<br>crowded and repet-<br>itive style. The<br>design contains<br>small motifs and<br>doodles in different<br>shapes with a | phy using natural warm<br>lighting and shadow<br>effect of an abandoned<br>architectural structure<br>with cylindrical shapes<br>and grids. The dramatic<br>photograph captures the<br>golden hue and foamy<br>wave pattern in nature. | pographic<br>logo design<br>using graphic<br>elements and<br>stylized font<br>against a dark<br>background.<br>The color      | conceptual layout<br>shows industrial                                                                                                                             | painting featur-<br>ing chaotic and<br>complex linear<br>patterns. This<br>expressionism<br>also features<br>sparse textures<br>using pastel and |

**Table 1.** Excerpt of StyleBabel dataset. Images and the corresponding tags and sentences collected via our Grounded Annotation.

| Image    | P                                                                                                                                                                                                                              |                                                                                                                                                                                    |                                                                                                                                                                          | <u></u>                                                                                                                                                                                                                |                                                                                                                                                                                           |  |  |  |  |
|----------|--------------------------------------------------------------------------------------------------------------------------------------------------------------------------------------------------------------------------------|------------------------------------------------------------------------------------------------------------------------------------------------------------------------------------|--------------------------------------------------------------------------------------------------------------------------------------------------------------------------|------------------------------------------------------------------------------------------------------------------------------------------------------------------------------------------------------------------------|-------------------------------------------------------------------------------------------------------------------------------------------------------------------------------------------|--|--|--|--|
| Tags     | identity, personal<br>serif, mock-up, simple<br>sleek, visual, branding<br>minimal, sans, promo<br>tional, professional                                                                                                        | paper, animated,<br>flat, development,<br>sketch, drawing,<br>artistic, amateur,<br>professional, illus-<br>tration, animation,                                                    | paper, flat, an-<br>imated, devel-<br>opment, sketch,<br>drawing, artistic,<br>amateur, profes-                                                                          | simple, branding,<br>white, classy,<br>stylish, book                                                                                                                                                                   | contrast, kalei-<br>doscope,<br>psychedelic,<br>complex, intri-<br>cate, compli-<br>cated, paisley,<br>colored, colorful,<br>repetitive, surreal                                          |  |  |  |  |
| Caption  | Mock-up of formal busi<br>ness cards with simple<br>and sleek typography us<br>ing serif font. This vi<br>sual identity layout also<br>features a logo desigr<br>with green outlining dis<br>played on a plain back<br>ground. | featuring creative<br>graphic design<br>Flat animated<br>drawing is detailed<br>with artistic lines<br>for character devel-                                                        | representing an<br>artistic storyboard<br>on development<br>stage with struc-<br>tured character<br>design and an-<br>imated setup<br>formation. The<br>creative drawing | mock-up for publi-<br>cation. The simple<br>monochromatic<br>cover page looks<br>classy, featuring<br>graphic design,<br>cropped photo-<br>graph of a female<br>and minimal ty-<br>pography against a                  | illustration fea-<br>turing repetitive<br>psychedelic<br>pattern with<br>abstract shapes<br>against a plain<br>background. The<br>colorful artwork<br>is complex and                      |  |  |  |  |
| Image    |                                                                                                                                                                                                                                |                                                                                                                                                                                    |                                                                                                                                                                          |                                                                                                                                                                                                                        |                                                                                                                                                                                           |  |  |  |  |
| Tags     | tectural, masculine                                                                                                                                                                                                            | pattern, colors,<br>detailed, geometric,<br>secondary, repeti-                                                                                                                     | retail, model, archi-<br>tectural, mock-up,<br>prototype, com-<br>mercial, 3d, render,<br>floorplan, maga-                                                               | watercolor,<br>psychedelic,<br>fine, texture, pat-<br>tern, oil, colors,                                                                                                                                               | nipulation, neon,<br>fan, illustration,                                                                                                                                                   |  |  |  |  |
| Caption  | Photography of a luxuri<br>ous interior design with<br>structured grids and ar<br>tificial light. The forma<br>tion of the multifunc<br>tional industrial space<br>is symmetrically aligned<br>and looks clean.                | turing repetitive<br>patterns and fine<br>textures against a<br>plain background<br>The detailed art-<br>work is composed<br>of geometric<br>shapes and sec-<br>ondary tones which | architectural inte-<br>rior floor-planning<br>design developed<br>in linear, and tex-<br>tured patterns in<br>warm neutral tones.<br>The prototype is                    | Abstract water-<br>color painting<br>featuring repeti-<br>tive psychedelic<br>patterns and flo-<br>ral design. The<br>colorful crowded<br>artwork is over-<br>whelming with the<br>composition of<br>fine textures and | a photograph<br>with perspective<br>distortion, geo-<br>metric shapes<br>and ripple and<br>dot patterns. The<br>dynamic image<br>is eye catching<br>with vibrant neon<br>colors against a |  |  |  |  |
| Table 2. | Image: Control of StyleBabel dataset. Images and the corresponding tags and sentences collected                                                                                                                                |                                                                                                                                                                                    |                                                                                                                                                                          |                                                                                                                                                                                                                        |                                                                                                                                                                                           |  |  |  |  |

 Table 2. Excerpt of StyleBabel dataset. Images and the corresponding tags and sentences collected via our Grounded Annotation.

6

MS-COCO a close up of a bird a bunch of flowers a bottle of beer sit-a colorful building a picture of a picin a tree are in a vase ting on top of a red with a painted ture of a picture of painted on it a wall