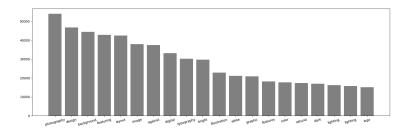

lettering, cal-

dainty, ligraphy, informal









typeface, basic, calligraphy, flick, interior, fengshui, fashion, magazine, promotion, bevlogo, ligature, font curvature, genera-cozy, cosmopolitan, persona, material, erage, upbeat, tive, hand-lettering lightened advertisement, emo

conclusive



abstract, informative, pub-abstract, paint, oil, rasping, novel, typog-pattern, agglomeralined, stencil, hand-lication, page, fine, mark-making raphy, red, eye-tion, texture, kaleirendered academic, readable catchy, ambiguous doscope, 80

Fig. 9. Style2Text tag generation experiment, using CLIP trained with ALADIN-ViT encoder. Top 5 tags shown for each image.



Fig. 10. Distribution of word types for the set of unique style attributes (tags) collected for images within the StyleBabel dataset



Fig. 11. Occurences of the top words in the StyleBabel captions