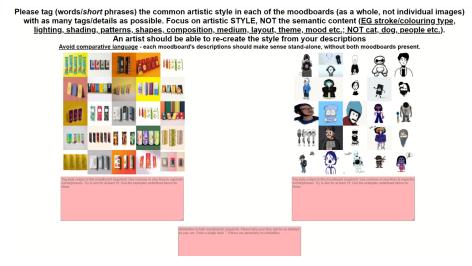

## **1** StyleBabel Grounded Annotation: Further Information

Screen captures of the annotation tasks (Stages 1a, 1b, 2 and 3) are presented with representative data fields completed in Figures. 2-5 respectively. Please refer to the main paper for a full account of the Grounded Annotation method used to create StyleBabel.

Briefly, moodboards are annotated by in a pair-wise (contrastive) manner the initial Stage 1a (Fig. 2), where an initial tag set (vocabularity) is gathered from individual participants. Each moodboard is annotated by several participants, and the annotation passed into Stage 1b (Fig. 3), where the tags are refined as a participant group activity. Once finished, the tags are verified by the ESP-style game in Stage 2 (Fig.4), where any invalid tags are also filtered out. Descriptive sentences are gathered at this stage. Finally, to refine tag annotation to individual images, these are passed to crowd Stage 3 (Fig.5), where tags invalid for individual images are filtered out through majority consensus.

**Fig. 2.** Stage 1a: Pair-wise annotation of moodboards as an individual task. Participants annotate a pair of moodboards with style attributes that are shared by, or distinguish the moodboards.

**Fig. 3.** Stage 1b: Group annotation task to refine annotation and co-create a shared vocabulary among the participant group. Several moodboards are shown to a group of workers with prepopulated tags from Stage 1a. Workers spend roughly one minute per moodboard, making changes to the *stickers* containing tags, after an initial discussion phase.

Please identify which moodboard is being described by the tags, and check its checkbox. Then, include ALL the given words/phrases to form descriptive captions (sentences) about the moodboard STYLE. You can click images to view them larger. 化新 私 å C 1 If you absolutely don't agree with a word/phrase, click it to inc cate. These are tags that in groups you d ed were correct, so there should rarely be any that are incorrect. You can ignore duplicate: 
 close up shot
 detailed
 movement
 warm tones
 intricate
 red tones
 high saturation
 close up shot
 experi ntation angles bold compositions strong co on photography 
 angular shots
 natural lighting
 metallic elements
 professional photography
 energetic
 commercial photography
 vivid
 use good, formal English with good grammar/punctuation inces, describing the moodboard style, making use of the tags above. Write full stop separated locabulary. Aim to write at least a couple of sentences. Enter a single dash '-' if the moodboard Please select here if none of the moodboards match the descriptions  $\Box$ 

**Fig. 4.** Stage 2: individual evaluation task to verify the correctness of the tags, as well as generating natural language sentences from the tags.

Please select here if absolutely all the tags are 100% correct