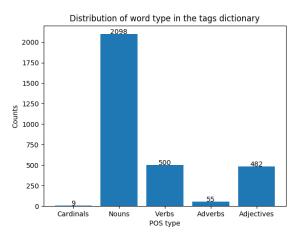

## **3** Model generated results

In Fig.7 we show captions generated using our VirTex model trained with MS-COCO (top) and StyleBabel (bottom). We present some further examples (in Figs. 8 and 9) of tags generated using our ALADIN-ViT style embeddings and our CLIP model. Fig 11 shows word type distribution.